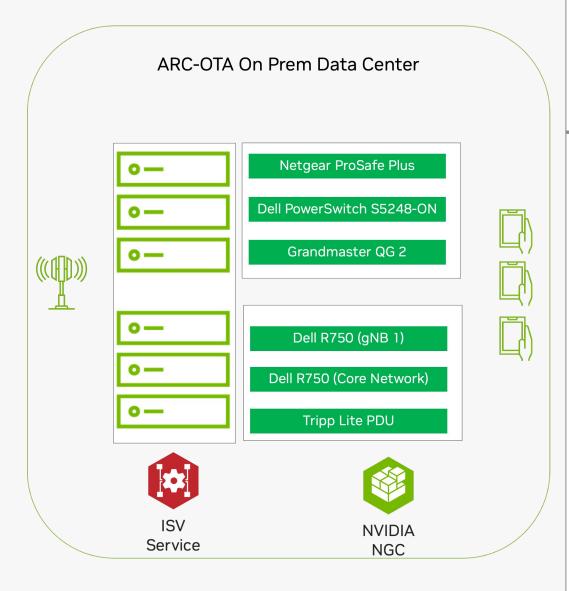

## Aerial RAN CoLab – OTA On Prem Data Center Deployment Blueprint

NVIDIA Qualified On Prem Data Center Deployment Blueprint

- ARC-OTA On-prem private data center can be housed and maintained by developers and researchers in their own facilities
- ARC OTA On-prem infrastructure can be used to run a private cloud.
- ARC-OTA compute resources are virtualized for gNB and 5GC
- 3<sup>rd</sup> Party ISV Managed Developer Service can be leveraged to procure, install, configure and monitor the on-prem data center (<a href="https://sterling.com/sterling-introduces-skywave/">https://sterling.com/sterling-introduces-skywave/</a>)